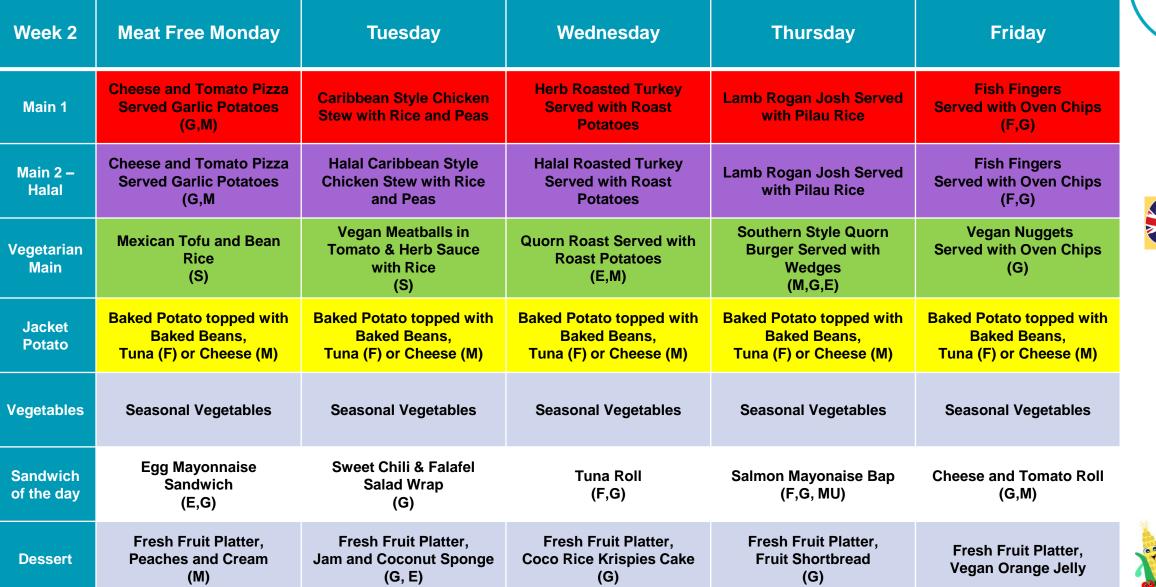

## **Claycots School Menu**

Week Commencing: 10/03/2025, 31/03/2025, 05/05/2025, 02/06/2025, 23/06/2025, 14/07/2025

| Week 3                 | Meat Free Monday                                                   | Tuesday                                                            | Wednesday                                                                | Thursday                                                           | Friday                                                             |  |
|------------------------|--------------------------------------------------------------------|--------------------------------------------------------------------|--------------------------------------------------------------------------|--------------------------------------------------------------------|--------------------------------------------------------------------|--|
| Main 1                 | Cheese and Tomato Pizza<br>with Herb Potatoes<br>(G,M)             | Chicken Burger<br>Served with Wedges<br>(G)                        | Mediterranean Style Roast<br>Chicken Served with<br>Roast Potatoes       | Beef Lasagne<br>Served with Garlic bread<br>(M,G)                  | Fishfingers Served with<br>Oven Chips<br>(F)                       |  |
| Main 2 –<br>Halal      | Cheese and Tomato Pizza<br>with Herb Potatoes<br>(G,M)             | Halal Chicken Burger<br>Served with Wedges<br>(G)                  | Halal Mediterranean Style<br>Roast Chicken Served<br>with Roast Potatoes | Halal Beef Lasagne<br>Served with Garlic bread<br>(M,G)            | Fishfingers Served with<br>Oven Chips<br>(F)                       |  |
| Vegetarian<br>Main     | Cauliflower & Broccoli<br>Bake Served with Salad<br>(G,M)          | Macaroni Pasta<br>(G,M)                                            | Quorn Roast Served with<br>Roast Potatoes<br>(E,M)                       | Mixed Vegetable Biryani                                            | Cheese Pasty Served with<br>Oven Chips<br>(G,M)                    |  |
| Jacket<br>Potato       | Baked Potato topped with<br>Baked Beans,<br>Tuna (F) or Cheese (M) | Baked Potato topped with<br>Baked Beans,<br>Tuna (F) or Cheese (M) | Baked Potato topped with<br>Baked Beans,<br>Tuna (F) or Cheese (M)       | Baked Potato topped with<br>Baked Beans,<br>Tuna (F) or Cheese (M) | Baked Potato topped with<br>Baked Beans,<br>Tuna (F) or Cheese (M) |  |
| Vegetables             | Seasonal Vegetables                                                | Seasonal Vegetables                                                | Seasonal Vegetables                                                      | Seasonal Vegetables                                                | Seasonal Vegetables                                                |  |
| Sandwich<br>of the day | Tuna Roll<br>(G,F)                                                 | Salmon Roll<br>(G,F)                                               | Two Cheese Sandwich<br>(G,M)                                             | Chicken Ciabatta<br>(G)                                            | Egg Mayo Bap<br>(G,E)                                              |  |
| Dessert                | Fresh Fruit Platter,<br>Fruit Salad & Fresh Cream<br>(M)           | Fresh Fruit Platter,<br>Orange and Mango<br>Smoothie               | Fresh Fruit Platter,<br>Traditional School Cake<br>(G,E)                 | Fresh Fruit Platter,<br>Banoffee Pie<br>(G,M)                      | Fresh Fruit Platter,<br>Strawberry Jelly                           |  |